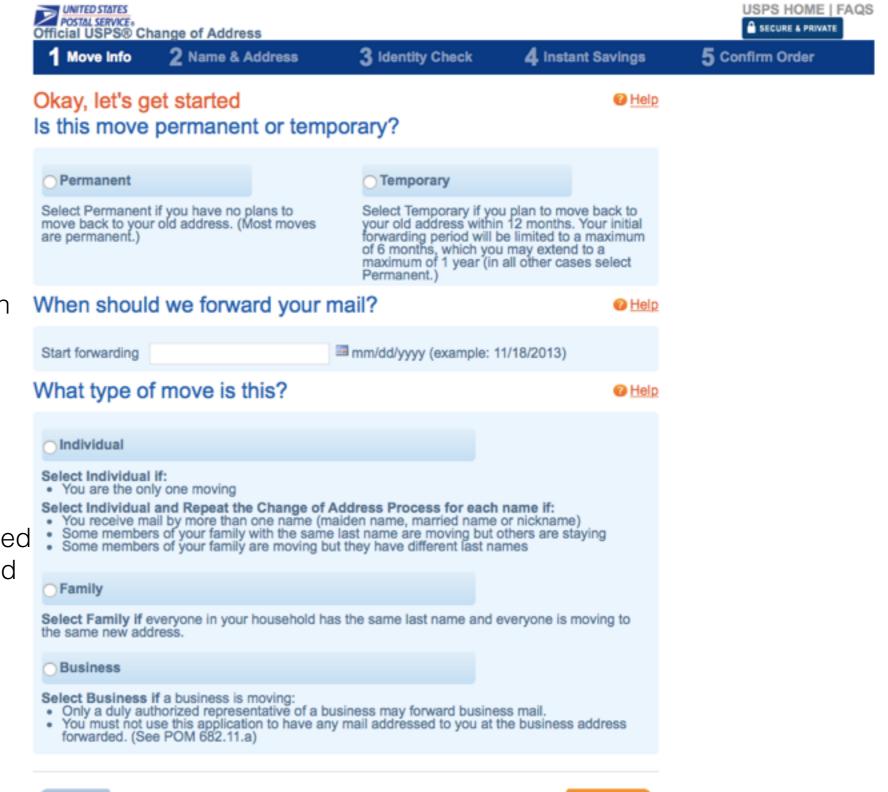

### B) Indicate the type of move you will be performing.

1) Select permanent move.

2) Select the date you desire to begin forwarding your mail to your new address. (We recommend using the date of your move.)

3) Select "Individual" or "Family" based on your situation and the criteria listed under each selection.

C) In the proceeding step, you will need to enter in your personal information, current and future address, and contact information.