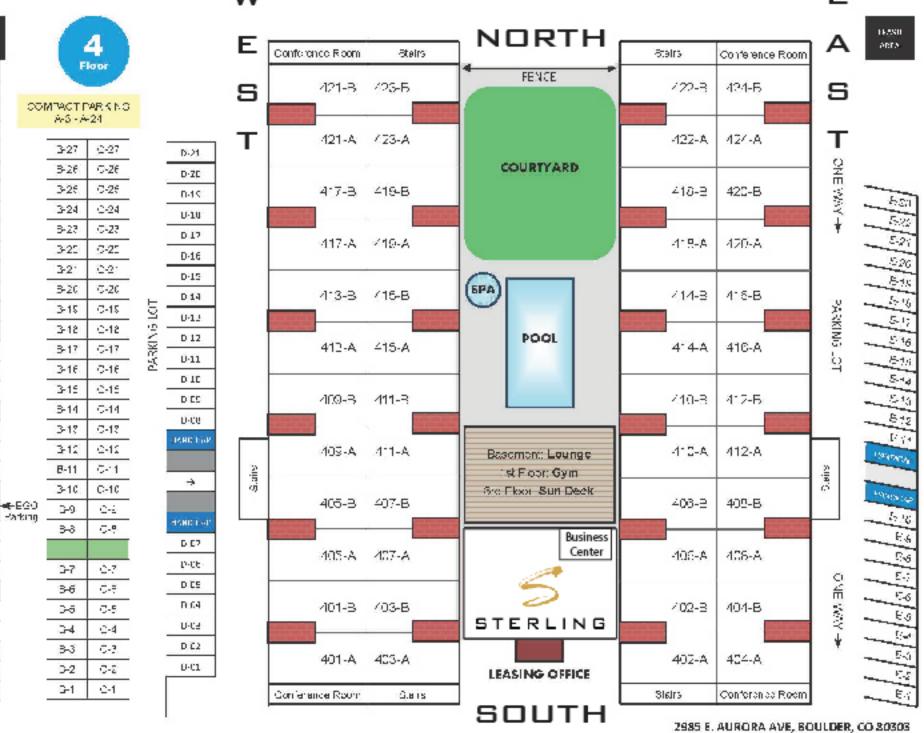

W



2985 E. AURORA AVE, BOULDER, CO 80303

Ε

w

Ε



r osar 2 Floor A-24 A-23 COMPACT PARKING A-22 A-3-A-24 A-21 A-23 3-27 0-27 A-19 3-26 O-26 3-25 A-15 C-26 3-24 A-17 C-24 C-23 3-27 C-22 A-15 3-25 A-15 3-2 0.21 3-20 C-20 A-14 3-15 C-15 A-13 3-12 C-18 3-17 G-17 A-12 0-16 A-11 3-16 A-13 3-15 C-15 3-14 C-14 3-17 C-17 A-9 A-8 3-12 0-12 A-7 E-11 0.113-10 C-10 €EG0 0-6 0-9 A-6 Parking 3-3 G-9-A-5 A.A A-3 3-7 0-7 のぞ 3-6 0-5 0-8 A-2 A-1 34 C-43-3 0-3. - 3117.2 C-2 3-2 SHEEK G-1 0-1 4.2012/3

2985 E. AURORA AVE, BOULDER, CO 80303

w



2985 E. AURORA AVE, BOULDER, CO 80303

F



w

T COM

2.81%

A-24

A-23

A-22

A-21

A-23

A-19

A-15

A-17

A-15

A-15

A-11

A-13

A-12

A-11

A-13

A-9

A-8

A-7

A-6

A-5

A-A

A-3

A-2

A-1

- SHC 2

Vol12Y

2112.3

E