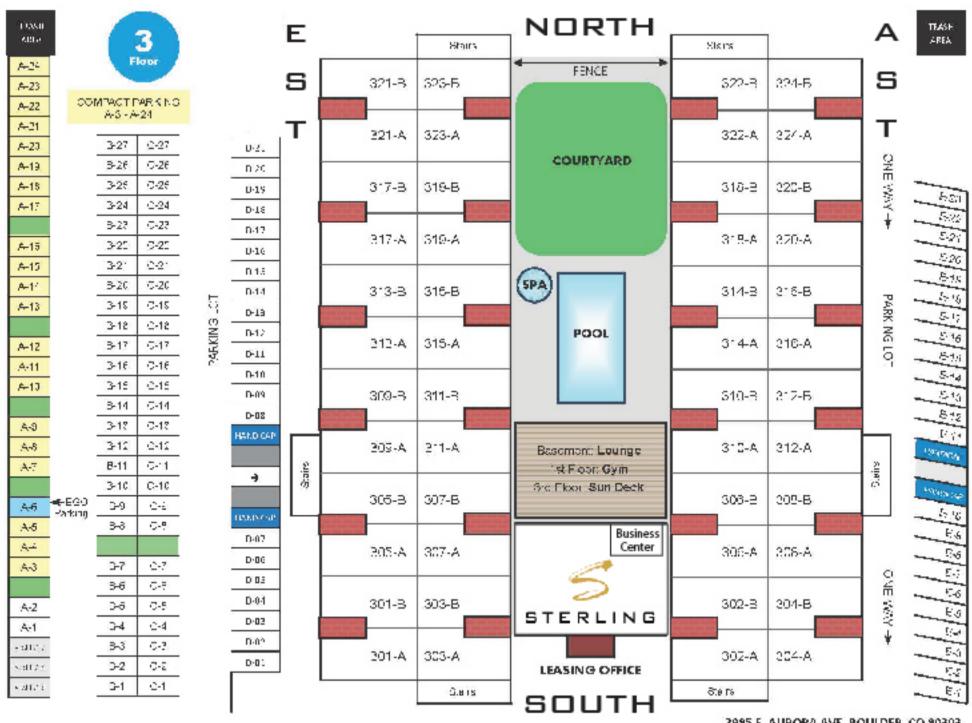

W



2985 E. AURORA AVE, BOULDER, CO 80303

Ε

w

Ε



r osar 2 Floor A-24 A-23 COMPACT PARKING A-22 A-3-A-24 A-21 A-23 3-27 0-27 A-19 3-26 O-26 3-25 A-15 C-26 3-24 A-17 C-24 C-23 3-27 C-22 A-15 3-25 A-15 3-2 0.21 3-20 C-20 A-14 3-15 C-15 A-13 3-12 C-18 3-17 G-17 A-12 0-16 A-11 3-16 A-13 3-15 C-15 3-14 C-14 3-17 C-17 A-9 A-8 3-12 0-12 A-7 E-11 0.113-10 C-10 €EG0 0-6 0-9 A-6 Parking 3-3 G-9-A-5 A.A A-3 3-7 0-7 のぞ 3-6 0-5 0-8 A-2 A-1 34 C-43-3 0-3. - 3117.2 C-2 3-2 SHEEK G-1 0-1 4.2012/3

2985 E. AURORA AVE, BOULDER, CO 80303

w



2985 E. AURORA AVE, BOULDER, CO 80303

F



w

T COM

2.81%

A-24

A-23

A-22

A-21

A-23

A-19

A-15

A-17

A-15

A-15

A-11

A-13

A-12

A-11

A-13

A-9

A-8

A-7

A-6

A-5

A-A

A-3

A-2

A-1

- SHC 2

Vol12Y

2112.3

E