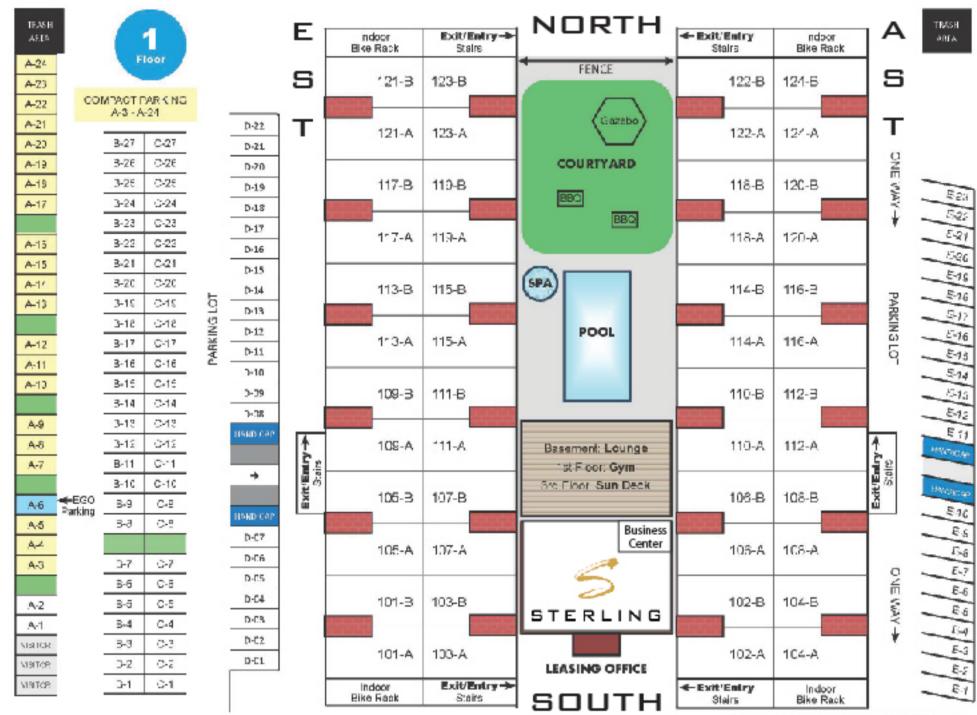

W

2985 E. AURORA AVE, BOULDER, CO 80303

Ε

w

Ε

r osar 2 Floor A-24 A-23 COMPACT PARKING A-22 A-3-A-24 A-21 A-23 3-27 0-27 A-19 3-26 O-26 3-25 A-15 C-26 3-24 A-17 C-24 C-23 3-27 C-22 A-15 3-25 A-15 3-2 0.21 3-20 C-20 A-14 3-15 C-15 A-13 3-12 C-18 3-17 G-17 A-12 0-16 A-11 3-16 A-13 3-15 C-15 3-14 C-14 3-17 C-17 A-9 A-8 3-12 0-12 A-7 E-11 0.113-10 C-10 €EG0 0-6 0-9 A-6 Parking 3-3 G-9-A-5 A.A A-3 3-7 0-7 のぞ 3-6 0-5 0-8 A-2 A-1 34 C-43-3 0-3. - 3117.2 C-2 3-2 SHEEK G-1 0-1 4.2012/3