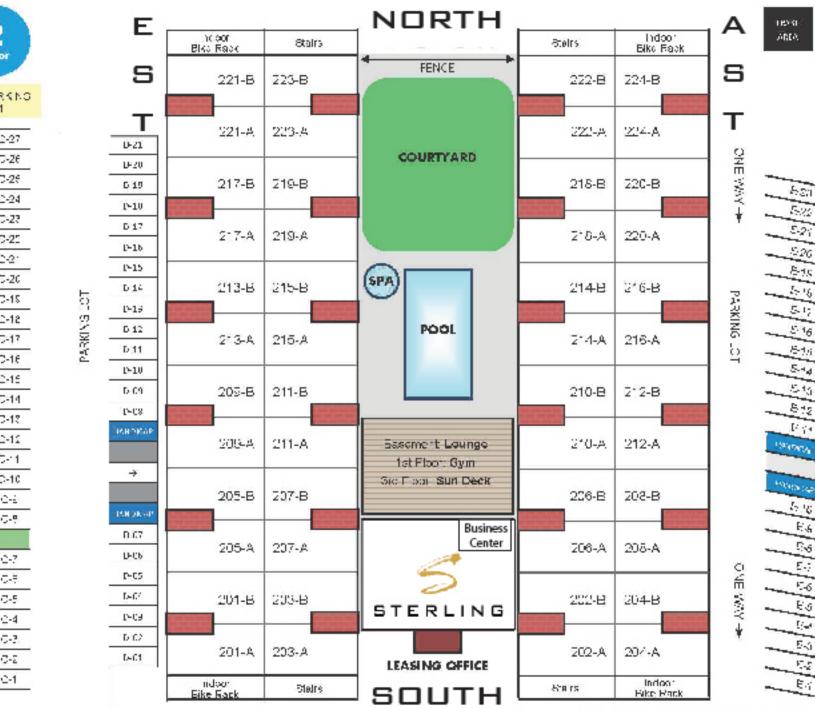

2985 E. AURORA AVE, BOULDER, CO 80303

w

2985 E. AURORA AVE, BOULDER, CO 80303

F

w

T COM

2.81%

A-24